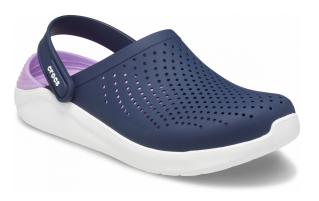

## Description

Crocs brand sandals. LiteRide Clog crocs in blue are designed in an urban style. Crocs sandals have LiteRide <sup>™</sup> foam, the main function of which is comfort during everyday wear.

Crocs have a perforated upper for a high level of air circulation during wear. There is a strip in the heel area that serves for a better fit. Crocs in a trendy look must not be missing in your equipment for the summer vacation. Crocs sandals are also ideal for casual wear during the summer.

## Product details:

- insole with LiteRide <sup>™</sup> foam
- odor resistant, easy to clean and quick drying
- non-marking sole
- waterproof and light
- fully molded Croslite material <sup>™</sup> construction for maximum lightweight cushioning and durability
- strap for a secure fit