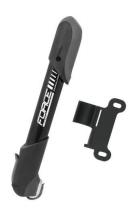

## Description

Force brand pump. The bicycle pump is suitable for all types of valves - AV - moto, SV, FV - galuskový, DV - classic. It has an aluminum body and a piston and handle made of durable plastic. It comes with a holder under the basket. Maximum pressure 120 PSI / 8 bar.

Cyclo pump has a length of 21 cm and a weight of 157 g. It is light, practical and easy to handle.

## **Product details:**

- universal pump
- suitable for all types of valves: AV moto, SV, FV valve, DV classic
- aluminum tube and piston
- plastic handle
- including the holder under the basket
- easy handling
- max pressure 120PSI / 8 bar
- length: 21 cmweight: 157g