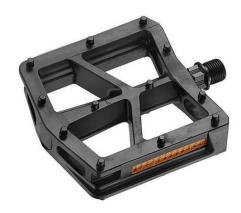

## **Description**

Force bicycle pedals. The nylon pedals contain fiberglass and are anti-slip thanks to the integrated pins. The pedals have ball bearings. Reflectors are a bonus, which will ensure your better visibility.

Thanks to the wide shape and anti-slip profile with pimni, the cyclo pedals provide better comfort during riding. They are suitable for everyday driving.

## **Product details:**

- nylon pedals
- with glass fiber
- anti-slip thanks to integrated pins
- bullet points
- ball bearings
- weight of 1 pair: 338g