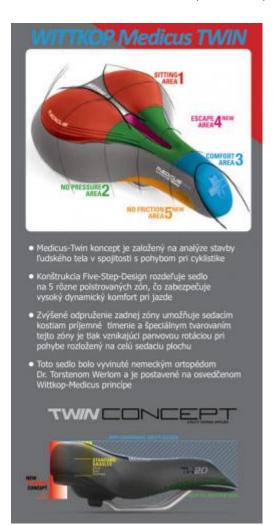

The saddle for a mountain bike or gravel bike will also protect sensitive parts thanks to the anatomical opening. The 5 Step Design technology also contributes to comfort. The Medicus-Twin concept saddles are based on an analysis of the structure of the human body in connection with movement during cycling.