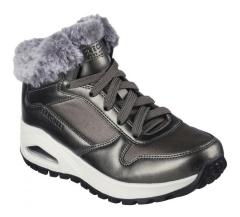

## Description

Skechers women's shoes. Ankle boots are suitable for cold weather thanks to the warm artificial fur interior. The higher ankle cut will protect you from the cold and wind and at the same time provide stability when walking. Winter boots have a durable upper with a shiny appearance and will please all stylish ladies. The faux fur around the ankle looks very trendy.

Skechers shoes are tied with classic laces. They are comfortable thanks to the comfortable Air Cooled Memory Foam® insole, which guarantees a comfortable fit, which reduces leg fatigue even after walking all day. The ribbed Skech-Air® rubber sole ensures good grip and stability even on wet surfaces. Women's shoes with fur will liven up your outfit and give it a glamorous style. Winter shoes are suitable for everyday wear in the city, at work or in your free time.

## **Product details:**

- winter ankle boots
- durable upper with gloss
- faux fur around the ankle
- tying on shoelaces
- comfortable and warm interior
- comfortable insole Air Cooled Memory Foam®
- the Skech-Air® rubber sole grips well