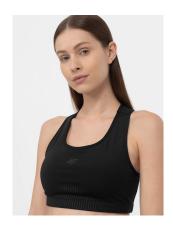

## **Description**

Women's bra brand 4F. The black bra is made of pleasant elastic material and is suitable for less intense exercises. Provides low support. The sports bra uses 4F Dry technology, thanks to which it wicks away moisture well and dries quickly.

The 4F training bra has wider straps. One part is made of mesh and has a so-called boxer neckline. The bra does not hinder movement and is sufficiently breathable. It also includes soft removable inserts that you may or may not use. The elastic bottom hem under the bust provides the right fit to the body. Women's sports bra will please all active women.

## **Product details:**

- women's sports bra
- pleasant elastic material
- wide straps
- cut out back boxer neckline
- mesh back for breathability
- 4F Dry technology wicks away moisture
- soft removable inserts
- quick drying
- low support