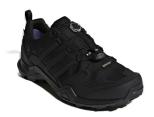

## Men's low hiking shoes ADIDAS-Terrex Swift R2 GTX core black/core black/core black

Available sizes Reference number Ean number Quantity

Suggested retail price: 159.99 € s DPH

## Description

Adidas men's shoes. adidas Terrex hiking boots convince with excellent functionality. The mesh upper ensures sufficient breathability. The waterproof Gore-Tex membrane will protect you from rain and moisture. Trek shoes have a durable upper that will keep your feet dry. Outdoor shoes for men will also be popular thanks to the quick lacing, which ensures stability on uneven surfaces. The feeling of stability is enhanced by the reinforced heel and shaped toe, which also protects the toes.

The hiking shoes have a high-quality sole made of Continental rubber, which easily copes with stones and roots on hiking trails. The classic cut of hiking shoes fits every type of foot. Branded hiking shoes for men have a comfortable and shaped insole, thanks to which you will feel comfortable even during a longer hike. These trekking shoes are made for hiking adventures.

## **Product details:**

- modern look
- classic cut
- breathable upper
- Gore-Tex membrane
- durable material
- quick lacing
- reinforced heel and toe
- comfortable and shaped insole
- Continental sole suitable for uneven surfaces