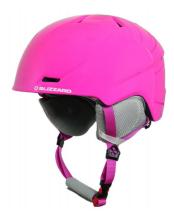

## Women's ski helmet BLIZZARD-W2W Spider ski helmet, pink shiny

Available sizesReference numberEan numberQuantity56/59 cm78264385927721270062 ks

Suggested retail price: 59.99 € s DPH

## **Description**

Blizzard women's ski helmet. The ski helmet for ladies appeals with its clean lines. The ski helmet is designed with an emphasis on great functionality. The bonus of the ski helmet is the soft and warm lining, which is also antibacterial. A ski helmet for women is a nice-to-have addition to ski equipment.

The air vents ensure very good air ventilation. The ski helmet is easily adjustable, the size can be easily adjusted. The pink helmet for ladies is the perfect choice for skiing and winter sports. The Blizzard helmet must not be missing in your ski equipment.

## **Product details:**

- adjustable ventilation
- adjustable size
- removable padding in the ear area
- · antibacterial lining
- strap with soft padding
- weight: 400 g stated for size 56 59 cm