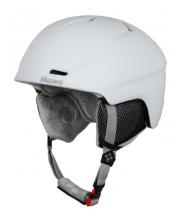

## Women's ski helmet BLIZZARD-W2W Spider ski helmet, white matt

Available sizes Reference number Ean number Quantity

Suggested retail price: 59.99 € s DPH

## Description

Blizzard women's ski helmet. The ski helmet impresses with its design of clean lines. The ski helmet is designed with functionality in mind. The plus of the ski helmet is the soft and warm lining, which is also antibacterial. A ski helmet for ladies is a nice-to-have addition to ski equipment.

The vents provide excellent air ventilation. The ski helmet is easily adjustable, the size can be easily adjusted. The white helmet for ladies is a great choice for skiing and winter sports. The Blizzard helmet must not be missing in your ski equipment.

## **Product details:**

- adjustable ventilation
- adjustable size
- removable padding in the ear area
- antibacterial lining
- strap with soft padding
- weight: 400 g stated for size 56 59 cm