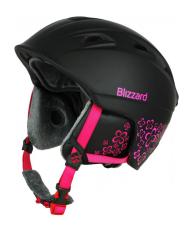

## Women's ski helmet BLIZZARD-W2W Demon ski helmet, black matt/magenta flowers

Available sizesReference numberEan numberQuantity56/59 cm78264185927721269863+

Suggested retail price: 67.99 € s DPH

## Description

Women's helmet brand Blizzard. A ski helmet with a beautiful print will attract attention at first glance. The ski helmet has Double Inmold technology, which makes it strong and durable. The advantage is the easily adjustable size of the helmet. Ventilation holes ensure optimal air circulation.

Women's ski helmet with soft lining ensures super comfort when wearing. The lining is antibacterial and removable. It can also be washed. The plus of the ski helmet is the adjustable strap with soft padding. The helmet for ladies is ideal for skiing and winter sports.