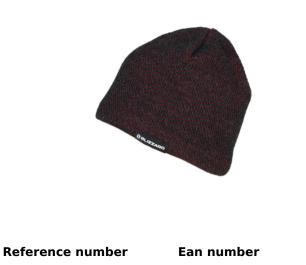

## Description

Available sizes

Blizzard winter hat. The knitted cap stands out with a high proportion of wool. It will therefore provide excellent thermal comfort even at low temperatures. The wool cap has a delicate pattern and a two-tone black-red combination. You can easily combine it with your winter clothes.

The winter cap is flexible and adapts to the circumference of the head. It has a classic cut that fits well. It is suitable for walking around the city or in your free time. The Blizzard cap will become your favorite companion in winter.

## Product details:

- winter hat
- black-red combination
- high proportion of wool
- classic cut fits well
- flexible
- excellent thermal comfort