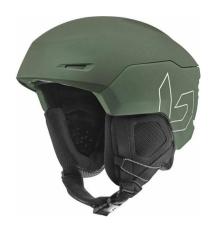

## Ski helmet BOLLE-Ryft Pure green

Available sizes Reference number Ean number Quantity

Suggested retail price: 169.99 € s DPH

## **Description**

Bolle ski helmet. The Ryft helmet has a trendy green design with a matte appearance. The green helmet has a white brand logo. It stands out for its functional features, which make it a suitable choice for downhill skiing for everyone. The ski helmet has an adjustable helmet ventilation system thanks to AIR FLOW EXTRACTOR technology. You can adjust the size using the patented CLICK TO FIT system.

Thanks to AVID PROGRESSIVE EPS technology, the Bolle ski helmet ensures greater impact resistance. The Deluxe inner padding is extra comfortable and removable and can be washed at 30 degrees. The Bolle Ryft helmet has a durable DOUBLE INMOLD hybrid construction with EPS. Removable 3D ear covers, so-called REMOVABLE 3D EAR PADS, are also an advantage. The practical CHIN STRAP allows individual adjustment under the chin. There is also a clip on the back for attaching ski goggles.

## **Product details:**

- ski helmet
- matte appearance
- durable Double Inmold construction with EPS
- removable Deluxe padding for greater comfort
- removable 3D ear covers
- adjustable ventilation system Air Flow Extractor
- adjustable size thanks to Click to Fit
- adjustable chin strap
- clip for attaching ski goggles