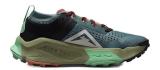

## Women's running trail shoes NIKE-ZoomX Zegama mineral slate/black/green glow/light bone

Available sizes Reference number Ean number Quantity

Suggested retail price: 159.99 € s DPH

## Description

Nike women's shoes. Trail shoes are designed with excellent grip and stability. Whether it's a tough, rocky uphill climb or a steep, slippery descent down a treacherous trail, these Nike boots will ensure confidence when you decide to hit the terrain. The upper of the women's running shoes has fine perforations for a higher level of breathability. Brand boots are nice to have footwear for sports-active women.

The plus of the trail shoes is the Nike ZoomX technology, which will ensure great suspension and cushioning. The sole guarantees excellent grip and traction. Nike brand sneakers are a great choice for running on unpaved terrain, in the forest and on dirt roads.

## **Product details:**

- Breathable upper
- Reinforced toe and heel
- Soft inner padding
- Nike ZoomX technology for a high level of cushioning
- High level of stability
- Rubber outsole wraps around the forefoot for abrasion resistance
- A tab on the back