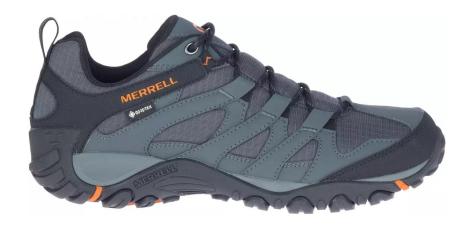

## Description

Merrell men's shoes. Men's hiking boots in a universal color combination are easily combined with other hiking clothes. Trek shoes have a high-quality waterproof Gore-Tex membrane, thanks to which you will be dry even in adverse weather. The durable upper ensures sufficient breathability and air circulation. Trekking shoes for men have a reinforced toe and heel, so the foot will be stable even on uneven terrain during hiking adventures. With the help of tying on the laces, you can adjust your footwear for the forest according to your needs.

Merrell shoes are the right choice for tackling hiking trails. They are comfortable thanks to Kinetic Fit™ BASE technology, a removable and shaped insole ensuring flexible support. The EVA foam midsole perfectly absorbs shocks. Outdoor shoes are grippy thanks to the Air Cushion sole, which has protrusions and grips well on uneven terrain. It provides cushioning and does not slip even on wet surfaces thanks to M Select™ GRIP.

## **Product details:**

- hiking boots
- quality processing
- breathable upper
- reinforced heel and toe
- tying on shoelaces
- removable Kinetic Fit™ BASE insole

- EVA foam midsole absorbs shocks
- Air Cushion sole with lugs
- Gore-Tex membrane