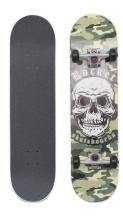

## Skateboard ROCKET-Combat Skull 7.75 IN

Available sizes Reference number Ean number Quantity

Suggested retail price: 59.99 € s DPH

## Description

Rocket brand skateboard. The skateboard for children has a distinctive graphic with a skull on the bottom. It is made of maple wood in a 7-ply Hardrock Maple construction. It has high-quality processing, ABEC-5 bearings and the hardness of the wheels is 92A. The wheels have dimensions of 52x30 mm. It is easy to control and is suitable for children and beginners.