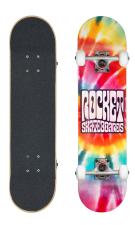

## Description

Rocket brand skateboard. The skateboard for children is characterized by a distinctive color graphic on the underside. It is also suitable as a skateboard for girls. It is made of quality maple wood in 7 layers of HardRock Maple. The dimensions of the wheels are 52x30 mm and their hardness is 92A. The bearings belong to the ABEC-5 group. Thanks to its easy operation, it is suitable for children and beginners.

The skateboard has a load capacity of 100 kg. Its upper part is gripped for greater safety. Driving is possible in both directions. A children's skateboard has a concave - longitudinal curvature of the board. This allows for better control and side flipping.

## **Product details:**

- skateboard
- · distinctive graphic on the bottom
- quality design
- gripped upper part
- drive possible in both directions
- concave longitudinal curvature of the plate
- board: 7-ply maple
- wheel dimensions: 52mm x 30mm
- wheel hardness: 92Abearings: ABEC-5load capacity: 100 kg
- board dimensions: 72cm x 17.7cm